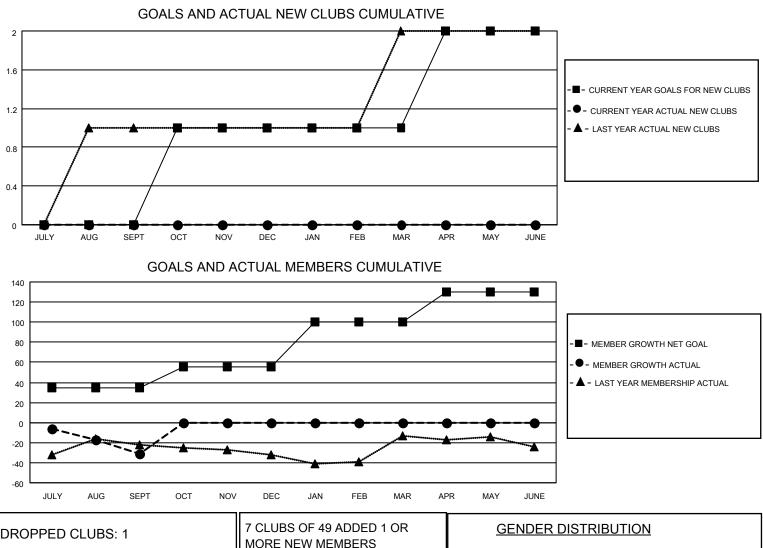

## LOCATION MASSACHUSETTS

District 33 S

Results as of: 9/30/2021

| Clubs                 |               |           |               | Members               |                        |                         |                                                    |
|-----------------------|---------------|-----------|---------------|-----------------------|------------------------|-------------------------|----------------------------------------------------|
| RESULTS FOR 2021-2022 |               |           |               | RESULTS FOR 2021-2022 |                        |                         |                                                    |
| QUARTER               | NEW CLUB GOAL | NEW CLUBS | DROPPED CLUBS | QUARTER MEME          | BER GROWTH NET<br>GOAL | MEMBER GROWTH<br>ACTUAL | DROPPED<br>MEMBERS ACTUAL<br>(including transfers) |
| JULY/AUG/SEPT         | 0             | 0         | 1             | JULY/AUG/SEPT         | 35                     | 15                      | 44                                                 |
| OCT/NOV/DEC           | 1             | 0         | 0             | OCT/NOV/DEC           | 20                     | 0                       | 0                                                  |
| JAN/FEB/MAR           | 0             | 0         | 0             | JAN/FEB/MAR           | 45                     | 0                       | 0                                                  |
| APR/MAY/JUNE          | 1             | 0         | 0             | APR/MAY/JUNE          | 30                     | 0                       | 0                                                  |

| DROPPED CLUBS: 1 |    | MORE NEW MEMBERS          | GENDER DISTRIBUTION                 |              |
|------------------|----|---------------------------|-------------------------------------|--------------|
|                  |    |                           | MALE                                | 974 (61.37%) |
|                  |    |                           | FEMALE                              | 612 (38.56%) |
| DROPPED MEMBERS  |    |                           | NON BINARY 0 (0.00%)                |              |
|                  | -  |                           | PREFER NOT TO ANSWER                | 1 (0.06%)    |
| DECEASED         | 5  |                           |                                     |              |
| CLUB CANCELLED   | 0  | CLICK HERE FOR CUMULATIVE | TOTAL FAMILY UNIT MEMBERS           | s 267        |
| OTHER            | 39 | MEMBERSHIP DATA           |                                     |              |
| TOTAL 44         |    |                           | FAMILY MEMBERS PAYING HALF DUES 137 |              |
|                  |    |                           |                                     |              |
|                  |    |                           |                                     |              |